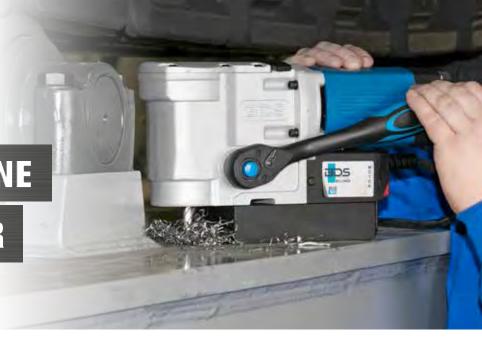

## MAB 155

Horizontal magnetic core drilling machine with an angular gearbox. Ideal for drilling in extremely confined spaces.

## THE SMALL MACHINE WITH HUGE POWER

- Handy and compact machine for drilling in confined spaces
- New powerful motor
- With ratchet for optimum handling

| MAB 155           |                      |
|-------------------|----------------------|
| Motor output      | 1,050 W              |
| Voltage           | 230 V AC, 50 – 60 Hz |
| Stroke            | 39 mm                |
| Magnet dimensions | 80 x 160 x 36.5 mm   |
| Weight            | 11 kg                |
| Direct arbor      | 19 mm Weldon (3/4")  |
| Gear 1 range      | 320 rpm              |
| MAB 155 230 V     |                      |
| MAB 155 110/125 V |                      |
|                   |                      |