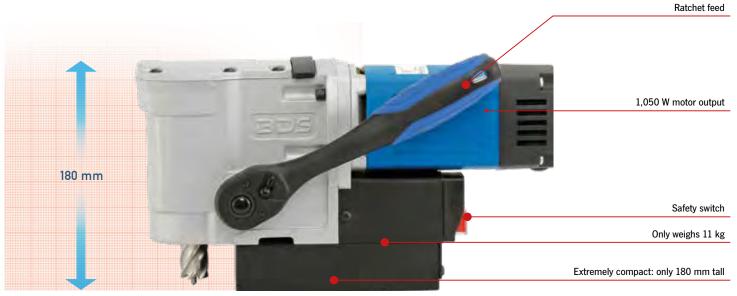

## THE SMALL MACHINE WITH HUGE POWER

- Handy and compact machine for drilling in confined spaces
- New powerful motor
- With ratchet for optimum handling

| MAB 155           |                      |
|-------------------|----------------------|
| Motor output      | 1,050 W              |
| Voltage           | 230 V AC, 50 – 60 Hz |
| Stroke            | 39 mm                |
| Magnet dimensions | 80 x 160 x 36.5 mm   |
| Weight            | 11 kg                |
| Direct arbor      | 19 mm Weldon (3/4")  |
| Gear 1 range      | 320 rpm              |
| MAB 155 230 V     |                      |
| MAB 155 110/125 V |                      |
|                   |                      |